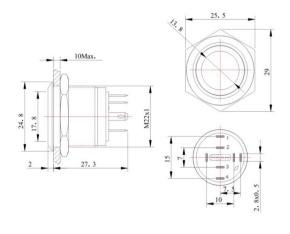

## DIOH-GQ22 10WE / △△△△ /▲

| Δ                     | <b>A</b>                                     |
|-----------------------|----------------------------------------------|
| Color LED             | Lamp Voltage (AC/DC)                         |
| R G Y O B W           | 6V, 12V, 24V<br>6V ~ 24V<br>other on request |
| Front Shape           | flat round                                   |
| Contact configuration | 10: 1NO                                      |
| Lamp Type             | Ring                                         |
| Crust Material        | Stainless Steel                              |
| Specifications        |                                              |
| Operating Temperature | -20°C ~ +55°C (no freezing)                  |
| Operating Humidity    | 45 ~ 85% RH                                  |
| Contact Resistance    | ≤ 50mΩ                                       |
| Insulation Resistance | ≤ 10MΩ                                       |
| Switch Specifications | Ith: 50mA, Ui: 12VDC                         |
| Mechanical Life       | 100.000 cycles                               |
| Withstand Voltage     | 250 VAC / min                                |
| Electrical Life       | 50.000 cycles                                |
| Operation Pressure    | ~ 2.5N                                       |
| Operation Travel      | ~ 0.5mm                                      |
| Torque                | 5 ~ 14Nm                                     |
| IP degree             | IP65, K09                                    |
| Lamp Rating           |                                              |
| Lamp Type             | LED lamp (AC/DC)                             |
| Life                  | 50.000 hours                                 |