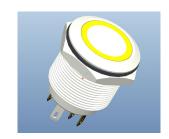

## DIOH GQ22-10WE

Mounting Hole: Ø22
Anti-vandal & waterproof
1-4 LED Status Lighting Effects
LED lamp can show up to 4 various colors at the same time