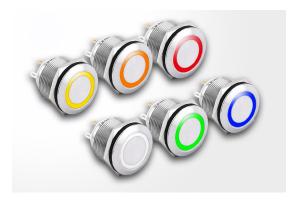

## DIOH GQ22-10WE

Mounting Hole: Ø22
Anti-vandal & waterproof
1-4 LED Status Lighting Effects
LED lamp can show up to 4 various colors at the same time