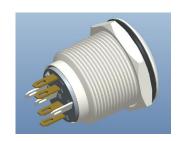

the direction of the arrow is the LED common pin 1,2,3,4 are LED positive poles other 2 pins are push button

Gießerallee 21 D - 47877 Willich Tel. +49 (0)2154 - 8125 0 Fax +49 (0)2154 - 8125 22 www.nh-technology.de info@nh-technology.de