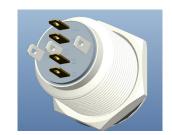

the direction of the arrow is the LED common pin 1,2,3,4 are LED positive poles other 2 pins are push button

Gießerallee 21 D - 47877 Willich Tel. +49 (0)2154 - 8125 0 Fax +49 (0)2154 - 8125 22 www.nh-technology.de info@nh-technology.de