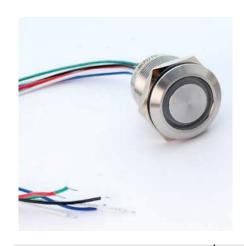

## GQ16 - 10WE

with connector bar Led lamp can show up to 3 different color at the same time.

| DIOH-GQ16-10WE        |                     | Y /△ △ △ /▲            |
|-----------------------|---------------------|------------------------|
| Terminal Type         |                     | Cable Connection       |
| Switch Type           |                     | Built-In Switch Module |
| Switch Specification  |                     | lth: 50mA Ui: 12VDC    |
| Contact Resisitance   |                     | ≤ 50mΩ                 |
| Insulation Resistance |                     | ≤ 10MΩ                 |
| Withstand Voltage     |                     | 250VAC / min           |
| Operating Temperature |                     | -20°C ~ +55°C          |
| Panel Thickness (mm)  |                     | 1 ~ 10                 |
| Mechanical Life       |                     | > 100.000 times        |
| Electrical Life       |                     | > 50.000 times         |
| Tonque (Nm)           |                     | 5 ~ 14                 |
| Operation Pressure    |                     | ~ 2.5N                 |
| Operation Stroke      |                     | ~ 0.5mm                |
| Protection Degree     |                     | IP68, IK09             |
| Material              | Case / Button       | Stainless Steel        |
|                       | Base                | РВТ                    |
| LED                   | Туре                | LED Ring Illumination  |
|                       | ▲ Rated Voltage (V) | 2/6/12/24              |
|                       | Δ Color             | R G Y O B W            |
|                       | Life (hours)        | 50.000                 |