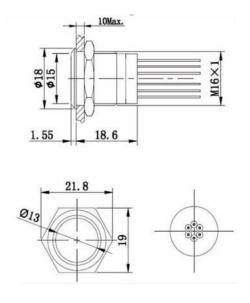

## GQ16 - 10WE

with connector bar Led lamp can show up to 3 different color at the same time.

| DIOH-GQ16-10WE        |                     | Y /△ △ △ /▲            |
|-----------------------|---------------------|------------------------|
| Terminal Type         |                     | Cable Connection       |
| Switch Type           |                     | Built-In Switch Module |
| Switch Specification  |                     | lth: 50mA Ui: 12VDC    |
| Contact Resisitance   |                     | ≤ 50mΩ                 |
| Insulation Resistance |                     | ≤ 10MΩ                 |
| Withstand Voltage     |                     | 250VAC / min           |
| Operating Temperature |                     | -20°C ~ +55°C          |
| Panel Thickness (mm)  |                     | 1 ~ 10                 |
| Mechanical Life       |                     | > 100.000 times        |
| Electrical Life       |                     | > 50.000 times         |
| Tonque (Nm)           |                     | 5 ~ 14                 |
| Operation Pressure    |                     | ~ 2.5N                 |
| Operation Stroke      |                     | ~ 0.5mm                |
| Protection Degree     |                     | IP68, IK09             |
| Material              | Case / Button       | Stainless Steel        |
|                       | Base                | РВТ                    |
| LED                   | Туре                | LED Ring Illumination  |
|                       | ▲ Rated Voltage (V) | 2/6/12/24              |
|                       | Δ Color             | R G Y O B W            |
|                       | Life (hours)        | 50.000                 |