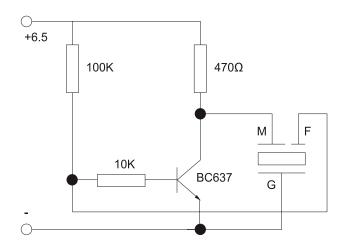

# **N&H** Technology GmbH

# Self Drive Piezo Transducer

SGBD-76PZ25680



## Electrical Specifications

| Model                 |       | 76 <b>PZ</b> 25680 |
|-----------------------|-------|--------------------|
| Operating Voltage     | (VDC) | 3~24               |
| Rated Voltage         | (VDC) | 12                 |
| Max. Rated Current    | (mA)  | 20                 |
| Min. Sound Output     | (dBA) | 90 at 10cm         |
| Resonant Frequency    | (Hz)  | $6800 \pm 500$     |
| Operating Temperature | (°C)  | -20 ~ +70          |
| Weight                | (g)   | 2.5                |

### Reference Circuit



# Top View

### Side View

Dimensions



Sound Emission Hole

### Bottom View



Gießerallee 21 Tel. +49 (0)2154 - 8125 0 www.nh-technology.de D - 47877 Willich Fax +49 (0)2154 - 8125 22 info@nh-technology.de

All product data is based exclusively on information supplied by our manufacturer. No technical properties are warranted without specific agreement from N&H Technology in writing. Technical properties are subject to change without notice