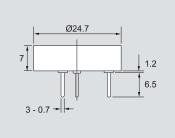

# **N&H** Technology GmbH

# Self Drive Piezo Transducer

SGBD-76PZ25680



## Electrical Specifications

| Model                 |       | 76 <b>PZ</b> 25680 |
|-----------------------|-------|--------------------|
| Operating Voltage     | (VDC) | 3~24               |
| Rated Voltage         | (VDC) | 12                 |
| Max. Rated Current    | (mA)  | 20                 |
| Min. Sound Output     | (dBA) | 90 at 10cm         |
| Resonant Frequency    | (Hz)  | $6800 \pm 500$     |
| Operating Temperature | (°C)  | -20 ~ +70          |
| Weight                | (g)   | 2.5                |

### Reference Circuit



# Top View

### Side View

Dimensions



Sound Emission Hole

### Bottom View



Gießerallee 21 Tel. +49 (0)2154 - 8125 0 www.nh-technology.de D - 47877 Willich Fax +49 (0)2154 - 8125 22 info@nh-technology.de

All product data is based exclusively on information supplied by our manufacturer. No technical properties are warranted without specific agreement from N&H Technology in writing. Technical properties are subject to change without notice