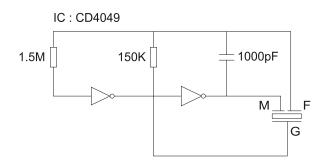

# **N&H** Technology GmbH

## Self Drive Piezo Transducer

SGBD-16PZ3200



## Electrical Specifications

| Model                 |       | 16 <b>PZ</b> 3200 |
|-----------------------|-------|-------------------|
| Operating Voltage     | (VDC) | 3.5 ~ 28          |
| Rated Voltage         | (VDC) | 9                 |
| Max. Rated Current    | (mA)  | 15                |
| Min. Sound Output     | (dBA) | 95 at 30cm        |
| Resonant Frequency    | (Hz)  | $3400 \pm 500$    |
| Operating Temperature | (°C)  | -20 ~ +70         |
| Weight                | (g)   | 14.5              |

### Reference Circuit



#### Dimensions



All product data is based exclusively on information supplied by our manufacturer. No technical properties are warranted without specific agreement from N&H Technology in writing. Technical properties are subject to change without notice