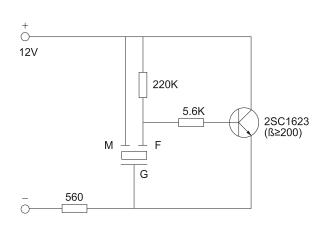

# **N&H** Technology GmbH

## Self Drive Piezo Transducer

SGBD-148PZ42280



## Electrical Specifications

| Model                 |       | 148 <b>PZ</b> 42280 |
|-----------------------|-------|---------------------|
| Operating Voltage     | (VDC) | 3~24                |
| Rated Voltage         | (VDC) | 12                  |
| Max. Rated Current    | (mA)  | 8                   |
| Min. Sound Output     | (dBA) | 85 at 30cm          |
| Resonant Frequency    | (Hz)  | $2800 \pm 500$      |
| Operating Temperature | (°C)  | -20 ~ +60           |
| Weight                | (g)   | 10                  |

### Reference Circuit



#### Dimensions



All product data is based exclusively on information supplied by our manufacturer. No technical properties are warranted without specific agreement from N&H Technology in writing. Technical properties are subject to change without notice