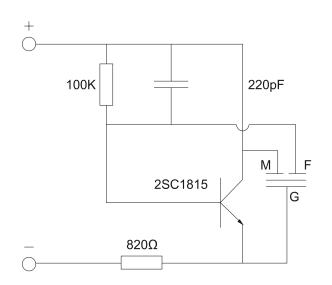

# **N&H** Technology GmbH

# Self Drive Piezo Transducer

SGBD-125PZ25320



## **Electrical Specifications**

| Model                 |       | 125 <b>PZ</b> 25320 |
|-----------------------|-------|---------------------|
| Operating Voltage     | (VDC) | 6 ~ 30              |
| Rated Voltage         | (VDC) | 12                  |
| Max. Rated Current    | (mA)  | 20                  |
| Min. Sound Output     | (dBA) | 86 at 20cm          |
| Resonant Frequency    | (Hz)  | $3200 \pm 400$      |
| Operating Temperature | (°C)  | -20 ~ +125          |
| Weight                | (g)   | 3.5                 |

### Reference Circuit



### Dimensions



All product data is based exclusively on information supplied by our manufacturer. No technical properties are warranted without specific agreement from N&H Technology in writing. Technical properties are subject to change without notice