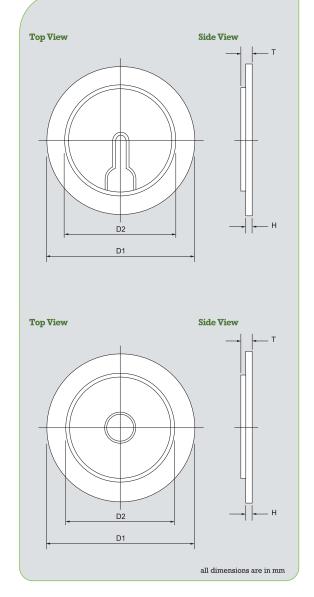

## Dimensions

| Model                         | 64 <b>FE</b> 200390  | 64FE270300           |
|-------------------------------|----------------------|----------------------|
| Diameter (D1) (Ømm)           | 20                   | 27                   |
| Diameter (D2) (Ømm)           | 15                   | 20                   |
| Metal Thickness (H) (mm)      | 0.1                  | 0.15                 |
| Total Height (T) (mm)         | 0.22                 | 0.32                 |
| Frequency (Hz)                | 3900 ± 500           | 3000 ± 300           |
| Resonant Impedance $(\Omega)$ | 400 Max.             | 300 Max.             |
| Capacitance ± 30 % (pF)       | Cm: 25000 / Cf: 3000 | Cm: 30000 / Cf: 3100 |

| Model                         | 64FE350320           | 64FE350260           |
|-------------------------------|----------------------|----------------------|
| Diameter (D1) (Ømm)           | 34.55                | 35                   |
| Diameter (D2) (Ømm)           | 25                   | 25                   |
| Metal Thickness (H) (mm)      | 0.3                  | 0.25                 |
| Total Height (T) (mm)         | 0.52                 | 0.48                 |
| Frequency (Hz)                | 3200 ± 300           | 2600 ± 300           |
| Resonant Impedance $(\Omega)$ | 200 Max.             | 200 Max.             |
| Capacitance ± 30 % (pF)       | Cm: 37000 / Cf: 4600 | Cm: 36000 / Cf: 4000 |