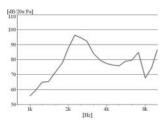

# **N&H** Technology GmbH

# External Drive Piezo Transducer

SGBD-54PZ30250



## **Electrical Specifications**

| Model                 |         | 54 <b>PZ</b> 30250                              |
|-----------------------|---------|-------------------------------------------------|
| Min. Sound Output     | (dBA)   | 90 min.<br>(3V rms / Sine Wave / 10cm / 2500Hz) |
| Capacitance           | (pF)    | $25000\pm30\%$ at $1000 \mathrm{Hz}$            |
| Max. Input Voltage    | (V p-p) | 30                                              |
| Operating Temperature | (°C)    | -20 ~ +70                                       |
| Weight                | (g)     | 6                                               |

### Frequency Response



### Dimensions



All product data is based exclusively on information supplied by our manufacturer. No technical properties are warranted without specific agreement from N&H Technology in writing. Technical properties are subject to change without notice