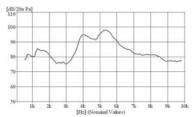

# **N&H** Technology GmbH

## External Drive Piezo Transducer

SGBD-187PZ17400



### Electrical Specifications

| Model                 |         | 187 <b>PZ</b> 17400                                |
|-----------------------|---------|----------------------------------------------------|
| Min. Sound Output     | (dBA)   | 90 min.<br>(12V p-p / Square Wave / 10cm / 4000Hz) |
| Capacitance           | (pF)    | $15000 \pm 30\%$ at $120 \mathrm{Hz}$              |
| Max. Input Voltage    | (V p-p) | 25                                                 |
| Operating Temperature | (°C)    | -20 ~ +75                                          |
| Weight                | (g)     | 2                                                  |

#### Frequency Response



### Dimensions



All product data is based exclusively on information supplied by our manufacturer. No technical properties are warranted without specific agreement from N&H Technology in writing. Technical properties are subject to change without notice