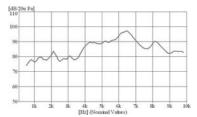

* Technology GmbH

# External Drive Piezo Transducer

SGBD-176PZ14480



## Electrical Specifications

| Model                        |         | 176 <b>PZ</b> 14480                                |
|------------------------------|---------|----------------------------------------------------|
| Min. Sound Output            | (dBA)   | 80 min.<br>(10V p-p / Square Wave / 10cm / 4800Hz) |
| Capacitance                  | (pF)    | $15000 \pm 30\%$ at $120 \mathrm{Hz}$              |
| Max. Input Voltage           | (V p-p) | 30                                                 |
| <b>Operating Temperature</b> | (°C)    | -20 ~ +70                                          |
| Weight                       | (g)     | 1                                                  |

### Frequency Response



### Dimensions



Gießerallee 21 Tel. +49 (0)2154 - 8125 0 www.nh-technology.de D - 47877 Willich Fax +49 (0)2154 - 8125 22 info@nh-technology.de

All product data is based exclusively on information supplied by our manufacturer. No technical properties are warranted without specific agreement from N&H Technology in writing. Technical properties are subject to change without notice