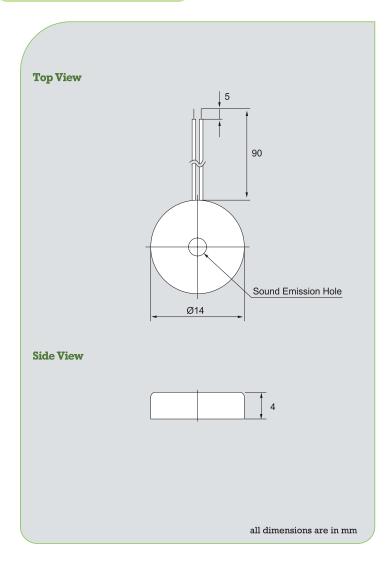

### Dimensions

Gießerallee 21 Tel. +49 (0)2154 - 8125 0 www.nh-technology.de D - 47877 Willich Fax +49 (0)2154 - 8125 22 info@nh-technology.de

All product data is based exclusively on information supplied by our manufacturer. No technical properties are warranted without specific agreement from N&H Technology in writing. Technical properties are subject to change without notice