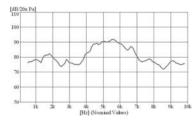

# **N&H** Technology GmbH

# External Drive Piezo Transducer

SGBD-147PZ12450



## **Electrical Specifications**

| Model                 |         | 147 <b>PZ</b> 12450                                |
|-----------------------|---------|----------------------------------------------------|
| Min. Sound Output     | (dBA)   | 80 min.<br>(12V p-p / Square Wave / 10cm / 4500Hz) |
| Capacitance           | (pF)    | $6000 \pm 30\%$ at 120Hz                           |
| Max. Input Voltage    | (V p-p) | 30                                                 |
| Operating Temperature | (°C)    | -20 ~ +80                                          |
| Weight                | (g)     | 2                                                  |

#### Frequency Response



### Dimensions



All product data is based exclusively on information supplied by our manufacturer. No technical properties are warranted without specific agreement from N&H Technology in writing. Technical properties are subject to change without notice