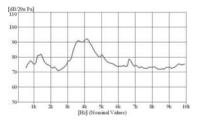

**N&H** Technology GmbH

## External Drive Piezo Transducer

SGBD-131PZ22400



## Electrical Specifications

| Model                        |         | 131 <b>PZ</b> 22400                               |
|------------------------------|---------|---------------------------------------------------|
| Min. Sound Output            | (dBA)   | 85 min.<br>(3V p-p / Square Wave / 10cm / 4000Hz) |
| Capacitance                  | (pF)    | 15000 ± 30% at 1000Hz                             |
| Max. Input Voltage           | (V p-p) | 40                                                |
| <b>Operating Temperature</b> | (°C)    | -40 ~ +85                                         |
| Weight                       | (g)     | 3.2                                               |

### Frequency Response



### Dimensions



All product data is based exclusively on information supplied by our manufacturer. No technical properties are warranted without specific agreement from N&H Technology in writing. Technical properties are subject to change without notice