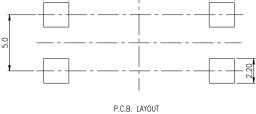

#### PACKAGE

<Tube> 39 pcs <Tape & Reel> DISD-MWTC02-1: 700pcs DISD-MWTC02-4: 500pcs