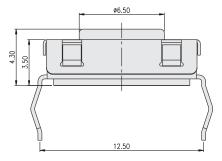

|
| Operating Force          | 160±50gf, Brown(N)<br>260±50gf, Red(R)<br>320±80gf, Salmon(S)<br>520±130gf, Yellow(Y) |
| Travel                   | 0.4±0.2mm                                                                             |
| Operating Life           | 500,000 cycles for 520/320gf<br>1,000,000 cycles for 260/160gf                        |
| Operating Temp.          | -40°C ~ +85°C                                                                         |
| Storage Temp.            | -40°C ~ +85°C                                                                         |

Halogen Free LEAD FREE Complian

### 



#### PACKAGE

<Tube> 39 pcs <Tape & Reel> DISD-MWTC02-1: 700pcs DISD-MWTC02-4: 500pcs

# DISD-**H**WTC02-1

DISD-

Termination Type:

M=SMT H=Through Hole











Gießerallee 21 Tel. +49 (0)2154 - 8125 0 www.nh-technology.de D - 47877 Willich Fax +49 (0)2154 - 8125 22 info@nh-technology.de

le and SMT type C n operating life cycle R ATION R

SMT & Through Hole Washable Type IP67



## DISD-MWTC02-1



DISD-MWTC02-4









Gießerallee 21 Tel. +49 (0)2154 - 8125 0 www.nh-technology.de D - 47877 Willich Fax +49 (0)2154 - 8125 22 info@nh-technology.de