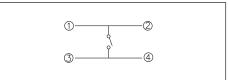

### SPECIFICATION

| Contact Rating           | 50mA, 50V DC                                                                          |
|--------------------------|---------------------------------------------------------------------------------------|
| Contact<br>Resistance    | 100mΩ max.                                                                            |
| Insulation<br>Resistance | $100M\Omega$ min. 250V DC                                                             |
| Dielectric<br>Strength   | 250V AC/1 minute                                                                      |
| Operating Force          | 160±50gf, Brown(N)<br>260±50gf, Red(R)<br>320±80gf, Salmon(S)<br>520±130gf, Yellow(Y) |
| Travel                   | 0.4±0.2mm                                                                             |
| Operating Life           | 500,000 cycles for 520/320gf<br>1,000,000 cycles for 260/160gf                        |
| Operating Temp.          | -40°C ~ +85°C                                                                         |
| Storage Temp.            | -40°C ~ +85°C                                                                         |