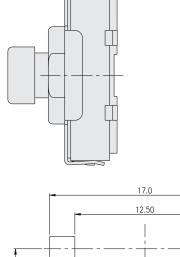

# TACT SWITCH DISD-\_WTC02

WTC02-

Height: — 1=4.3mm 4=7.3mm

# DISD-**H**WTC02-1

DISD-

Termination Type:

M=SMT H=Through Hole

Gießerallee 21 Tel. +49 (0)2154 - 8125 0 www.nh-technology.de D - 47877 Willich Fax +49 (0)2154 - 8125 22 info@nh-technology.de

le and SMT type C n operating life cycle R ATION R