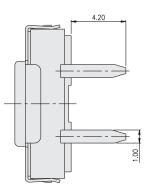

# DISD-**H**WTC02-1

DISD-

Termination Type:

M=SMT H=Through Hole

Gießerallee 21 Tel. +49 (0)2154 - 8125 0 www.nh-technology.de D - 47877 Willich Fax +49 (0)2154 - 8125 22 info@nh-technology.de

le and SMT type C n operating life cycle R ATION R