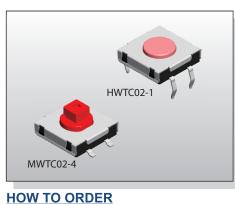

# TACT SWITCH DISD-\_WTC02

WTC02-

Height: — 1=4.3mm 4=7.3mm

# DISD-**H**WTC02-1

DISD-

Termination Type:

M=SMT H=Through Hole

Gießerallee 21 Tel. +49 (0)2154 - 8125 0 www.nh-technology.de D - 47877 Willich Fax +49 (0)2154 - 8125 22 info@nh-technology.de

le and SMT type C n operating life cycle R ATION R

## DISD-MWTC02-1

DISD-MWTC02-4

Gießerallee 21 Tel. +49 (0)2154 - 8125 0 www.nh-technology.de D - 47877 Willich Fax +49 (0)2154 - 8125 22 info@nh-technology.de