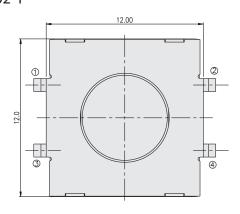

|
| Operating Force          | 160±50gf, Brown(N)<br>260±50gf, Red(R)<br>320±80gf, Salmon(S)<br>520±130gf, Yellow(Y) |
| Travel                   | 0.4±0.2mm                                                                             |
| Operating Life           | 500,000 cycles for 520/320gf<br>1,000,000 cycles for 260/160gf                        |
| Operating Temp.          | -40°C ~ +85°C                                                                         |
| Storage Temp.            | -40°C ~ +85°C                                                                         |

Halogen Free LEAD FREE Complian

### 



#### PACKAGE

<Tube> 39 pcs <Tape & Reel> DISD-MWTC02-1: 700pcs DISD-MWTC02-4: 500pcs

# DISD-**H**WTC02-1

DISD-

Termination Type:

M=SMT H=Through Hole











Gießerallee 21 Tel. +49 (0)2154 - 8125 0 www.nh-technology.de D - 47877 Willich Fax +49 (0)2154 - 8125 22 info@nh-technology.de

le and SMT type C n operating life cycle R ATION R

SMT & Through Hole Washable Type IP67



## DISD-MWTC02-1



DISD-MWTC02-4









Gießerallee 21 Tel. +49 (0)2154 - 8125 0 www.nh-technology.de D - 47877 Willich Fax +49 (0)2154 - 8125 22 info@nh-technology.de