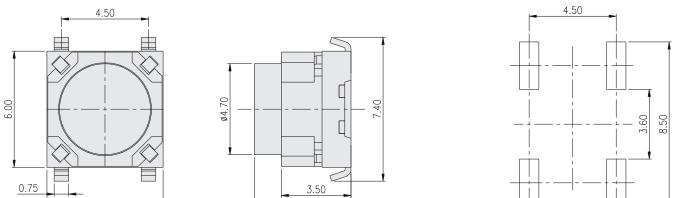

## TACT SWITCH **DISD-TLTC06**

Long Travel SMT Type Tactile Switch

### **FEATURES**

XSoft actuation feeling \*Long travel of 1.3mm \*Wide stem for easy operation

#### **SPECIFICATION**

| Contact Rating           | 50mA, 12V DC                                    |
|--------------------------|-------------------------------------------------|
| Contact<br>Resistance    | 100mΩ max. 500V DC                              |
| Insulation<br>Resistance | 100M $\Omega$ min. 500V DC                      |
| Dielectric<br>Strength   | 300V AC/1 minute                                |
| Operating Force          | 200±50gf/350±100gf                              |
| Travel                   | 1.3+0.1/-0.3mm                                  |
| Operating Life           | 30,000 cycles (350gf)<br>100,000 cycles (200gf) |
| Operating Temp.          | -40°C ~ +85°C                                   |
| Storage Temp.            | -40°C ~ +85°C                                   |