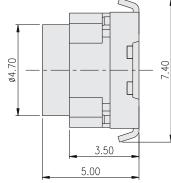

## TACT SWITCH **DISD-TLTC06**

Long Travel SMT Type Tactile Switch

#### **SPECIFICATION**

| Contact Rating           | 50mA, 12V DC                                    |
|--------------------------|-------------------------------------------------|
| Contact<br>Resistance    | 100mΩ max. 500V DC                              |
| Insulation<br>Resistance | 100M $\Omega$ min. 500V DC                      |
| Dielectric<br>Strength   | 300V AC/1 minute                                |
| Operating Force          | 200±50gf/350±100gf                              |
| Travel                   | 1.3+0.1/-0.3mm                                  |
| Operating Life           | 30,000 cycles (350gf)<br>100,000 cycles (200gf) |
| Operating Temp.          | -40°C ~ +85°C                                   |
| Storage Temp.            | -40°C ~ +85°C                                   |