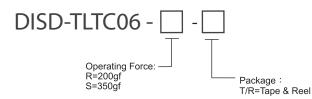

gf                              |
| Travel                   | 1.3+0.1/-0.3mm                                  |
| Operating Life           | 30,000 cycles (350gf)<br>100,000 cycles (200gf) |
| Operating Temp.          | -40°C ~ +85°C                                   |
| Storage Temp.            | -40°C ~ +85°C                                   |

#### CIRCUIT



PACKAGE <Tape & Reel> 900 pcs





6.00

Gießerallee 21 Tel. +49 (0)2154 - 8125 0 www.nh-technology.de D - 47877 Willich Fax +49 (0)2154 - 8125 22 info@nh-technology.de

All product data is based exclusively on information supplied by our manufacturer. No technical properties are warranted without specific agreement from N&H Technology in writing. Technical properties are subject to change without notice





# **HOW TO ORDER**