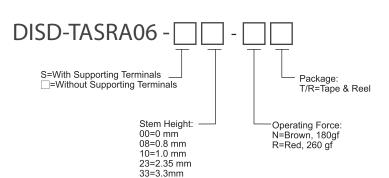

|
|--------------------------|----------------------------------------|
| Contact<br>Resistance    | 100m $Ω$ max.                          |
| Insulation<br>Resistance | $10M\Omega$ min. $500V$ DC             |
| Dielectric<br>Strength   | 250V AC/1 minute                       |
| Operating Force          | 180±50gf, Brown(N)<br>260±70gf, Red(R) |
| Travel                   | 0.45±0.2mm                             |
| Operating Life           | 500, 000 cycles                        |
| Operating Temp.          | -25°C ~ +70°C                          |
| Storage Temp.            | -30°C ~ +80°C                          |

### **CIRCUIT**



### **PACKAGE**

<Bag>
500 pcs
<Tape & Reel>

TASRA06-(S)(00/08/10/23)-T/R: 700pcs TASRA06-(S)33-T/R: 500pcs

### **HOW TO ORDER**



### TASRA06









7

# 6x6 SMT & Side Push Soft Stem









# **FEATURES**

\*Reflow solderable

### **APPLICATION**

- \*Audio, OA equipment
- ★Instrumentation
- ¾ Hair dryers

### **SPECIFICATION**

| Contact Rating           | 50mA, 12V DC                           |
|--------------------------|----------------------------------------|
| Contact<br>Resistance    | 100m $Ω$ max.                          |
| Insulation<br>Resistance | $10M\Omega$ min. $500V$ DC             |
| Dielectric<br>Strength   | 250V AC/1 minute                       |
| Operating Force          | 180±50gf, Brown(N)<br>260±70gf, Red(R) |
| Travel                   | 0.45±0.2mm                             |
| Operating Life           | 500, 000 cycles                        |
| Operating Temp.          | -25