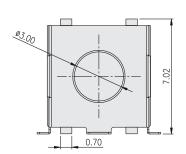

-------------------------|----------------------------------------|
| Contact<br>Resistance    | 100m $Ω$ max.                          |
| Insulation<br>Resistance | $10M\Omega$ min. $500V$ DC             |
| Dielectric<br>Strength   | 250V AC/1 minute                       |
| Operating Force          | 180±50gf, Brown(N)<br>260±70gf, Red(R) |
| Travel                   | 0.45±0.2mm                             |
| Operating Life           | 500, 000 cycles                        |
| Operating Temp.          | -25°C ~ +70°C                          |
| Storage Temp.            | -30°C ~ +80°C                          |

### **CIRCUIT**



### **PACKAGE**

<Bag>
500 pcs
<Tape & Reel>

TASRA06-(S)(00/08/10/23)-T/R: 700pcs TASRA06-(S)33-T/R: 500pcs

#### **HOW TO ORDER**



### TASRA06-S









P.C.B. LAYOUT