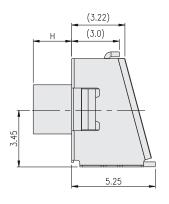

--------------------------|----------------------------------------|
| Contact<br>Resistance    | 100m $Ω$ max.                          |
| Insulation<br>Resistance | $10M\Omega$ min. $500V$ DC             |
| Dielectric<br>Strength   | 250V AC/1 minute                       |
| Operating Force          | 180±50gf, Brown(N)<br>260±70gf, Red(R) |
| Travel                   | 0.45±0.2mm                             |
| Operating Life           | 500, 000 cycles                        |
| Operating Temp.          | -25°C ~ +70°C                          |
| Storage Temp.            | -30°C ~ +80°C                          |

### **CIRCUIT**



### **PACKAGE**

<Bag>
500 pcs
<Tape & Reel>

TASRA06-(S)(00/08/10/23)-T/R: 700pcs TASRA06-(S)33-T/R: 500pcs

### **HOW TO ORDER**



### TASRA06









7

# 6x6 SMT & Side Push Soft Stem









# **FEATURES**

\*Reflow solderable

### **APPLICATION**

- \*Audio, OA equipment
- ★Instrumentation
- ¾ Hair dryers

### **SPECIFICATION**

| Contact Rating           | 50mA, 12V DC                           |
|--------------------------|----------------------------------------|
| Contact<br>Resistance    | 100m $Ω$ max.                          |
| Insulation<br>Resistance | $10M\Omega$ min. $500V$ DC             |
| Dielectric<br>Strength   | 250V AC/1 minute                       |
| Operating Force          | 180±50gf, Brown(N)<br>260±70gf, Red(R) |
| Travel                   | 0.45±0.2mm                             |
| Operating Life           | 500, 000 cycles                        |
| Operating Temp.          | -25°C ~ +70°C