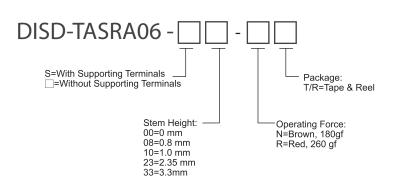

|
|--------------------------|----------------------------------------|
| Contact<br>Resistance    | 100m $Ω$ max.                          |
| Insulation<br>Resistance | $10M\Omega$ min. $500V$ DC             |
| Dielectric<br>Strength   | 250V AC/1 minute                       |
| Operating Force          | 180±50gf, Brown(N)<br>260±70gf, Red(R) |
| Travel                   | 0.45±0.2mm                             |
| Operating Life           | 500, 000 cycles                        |
| Operating Temp.          | -25°C ~ +70°C                          |
| Storage Temp.            | -30°C ~ +80°C                          |

### **CIRCUIT**



### **PACKAGE**

<Bag>
500 pcs
<Tape & Reel>

TASRA06-(S)(00/08/10/23)-T/R: 700pcs TASRA06-(S)33-T/R: 500pcs

#### **HOW TO ORDER**



### TASRA06-S









P.C.B. LAYOUT