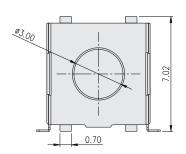

|--------------------------|----------------------------------------|
| Contact<br>Resistance    | 100m $Ω$ max.                          |
| Insulation<br>Resistance | $10M\Omega$ min. $500V$ DC             |
| Dielectric<br>Strength   | 250V AC/1 minute                       |
| Operating Force          | 180±50gf, Brown(N)<br>260±70gf, Red(R) |
| Travel                   | 0.45±0.2mm                             |
| Operating Life           | 500, 000 cycles                        |
| Operating Temp.          | -25°C ~ +70°C                          |
| Storage Temp.            | -30°C ~ +80°C                          |

### **CIRCUIT**



### **PACKAGE**

<Bag>
500 pcs
<Tape & Reel>

TASRA06-(S)(00/08/10/23)-T/R: 700pcs TASRA06-(S)33-T/R: 500pcs

### **HOW TO ORDER**



### TASRA06









7

# 6x6 SMT & Side Push Soft Stem









# **FEATURES**

\*Reflow solderable

### **APPLICATION**

- \*Audio, OA equipment
- ★Instrumentation
- ¾ Hair dryers

### **SPECIFICATION**

| Contact Rating           | 50mA, 12V DC                           |
|--------------------------|----------------------------------------|
| Contact<br>Resistance    | 100m $Ω$ max.                          |
| Insulation<br>Resistance | $10M\Omega$ min. $500V$ DC             |
| Dielectric<br>Strength   | 250V AC/1 minute                       |
| Operating Force          | 180±50gf, Brown(N)<br>260±70gf, Red(R) |
| Travel                   | 0.45±0.2mm                             |
| Operating Life           | 500, 000 cycles                        |
| Operating Temp.          | -25°C ~ +70°C