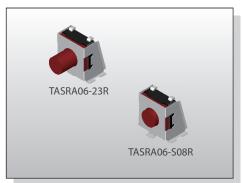

# 6x6 SMT & Side Push Soft Stem









# **FEATURES**

\*Reflow solderable

### **APPLICATION**

X Audio, OA equipment

 $\red{\%} Instrumentation$ 

¾ Hair dryers

### **SPECIFICATION**

| Contact Rating           | 50mA, 12V DC                           |
|--------------------------|----------------------------------------|
| Contact<br>Resistance    | 100m $Ω$ max.                          |
| Insulation<br>Resistance | $10M\Omega$ min. $500V$ DC             |
| Dielectric<br>Strength   | 250V AC/1 minute                       |
| Operating Force          | 180±50gf, Brown(N)<br>260±70gf, Red(R) |
| Travel                   | 0.45±0.2mm                             |
| Operating Life           | 500, 000 cycles                        |
| Operating Temp.          | -25°C ~ +70°C                          |
| Storage Temp.