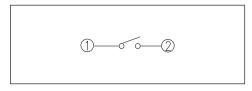

OA equipment

 $\red{\%} Instrumentation$ 

¾ Hair dryers

### **SPECIFICATION**

| Contact Rating           | 50mA, 12V DC                           |
|--------------------------|----------------------------------------|
| Contact<br>Resistance    | 100m $Ω$ max.                          |
| Insulation<br>Resistance | $10M\Omega$ min. $500V$ DC             |
| Dielectric<br>Strength   | 250V AC/1 minute                       |
| Operating Force          | 180±50gf, Brown(N)<br>260±70gf, Red(R) |
| Travel                   | 0.45±0.2mm                             |
| Operating Life           | 500, 000 cycles                        |
| Operating Temp.          | -25°C ~ +70°C                          |
| Storage Temp.            | -30°C ~ +80°C                          |

### **CIRCUIT**



### **PACKAGE**

<Bag>
500 pcs
<Tape & Reel>

TASRA06-(S)(00/08/10/23)-T/R: 700pcs TASRA06-(S)33-T/R: 500pcs

### **HOW TO ORDER**



### TASRA06









7

# 6x6 SMT & Side Push Soft Stem









# **FEATURES**

\*Reflow solderable

### **APPLICATION**

- \*Audio, OA equipment
- ★Instrumentation
- ¾ Hair dryers

### **SPECIFICATION**

| Contact Rating           | 50mA, 12V DC                           |
|--------------------------|----------------------------------------|
| Contact<br>Resistance    | 100m $Ω$ max.                          |
| Insulation<br>Resistance | $10M\Omega$ min. $500V$ DC             |
| Dielectric<br>Strength   | 250V AC/1 minute                       |
| Operating Force          | 180±50gf, Brown(N)<br>260±70gf, Red(R) |
| Travel                   | 0.45±0.2m