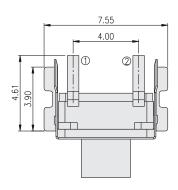

|--------------------------|----------------------------------------|
| Contact<br>Resistance    | 100m $Ω$ max.                          |
| Insulation<br>Resistance | $10M\Omega$ min. $500V$ DC             |
| Dielectric<br>Strength   | 250V AC/1 minute                       |
| Operating Force          | 180±50gf, Brown(N)<br>260±70gf, Red(R) |
| Travel                   | 0.45±0.2mm                             |
| Operating Life           | 500, 000 cycles                        |
| Operating Temp.          | -25°C ~ +70°C                          |
| Storage Temp.            | -30°C ~ +80°C                          |

### **CIRCUIT**



### **PACKAGE**

<Bag>
500 pcs
<Tape & Reel>

TASRA06-(S)(00/08/10/23)-T/R: 700pcs TASRA06-(S)33-T/R: 500pcs

#### **HOW TO ORDER**



### TASRA06-S









P.C.B. LAYOUT