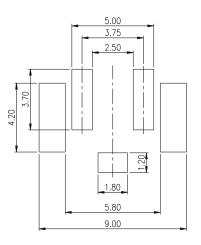

---------------------|----------------------------------------|
| Contact<br>Resistance    | 100m $Ω$ max.                          |
| Insulation<br>Resistance | $10M\Omega$ min. $500V$ DC             |
| Dielectric<br>Strength   | 250V AC/1 minute                       |
| Operating Force          | 180±50gf, Brown(N)<br>260±70gf, Red(R) |
| Travel                   | 0.45±0.2mm                             |
| Operating Life           | 500, 000 cycles                        |
| Operating Temp.          | -25°C ~ +70°C                          |
| Storage Temp.            | -30°C ~ +80°C                          |

### **CIRCUIT**



### **PACKAGE**

<Bag>
500 pcs
<Tape & Reel>

TASRA06-(S)(00/08/10/23)-T/R: 700pcs TASRA06-(S)33-T/R: 500pcs

#### **HOW TO ORDER**



### TASRA06-S









P.C.B. LAYOUT