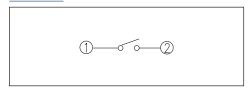

\*Audio, OA equipment
- ★Instrumentation
- ¾ Hair dryers

### **SPECIFICATION**

| Contact Rating           | 50mA, 12V DC                           |
|--------------------------|----------------------------------------|
| Contact<br>Resistance    | 100m $Ω$ max.                          |
| Insulation<br>Resistance | $10M\Omega$ min. $500V$ DC             |
| Dielectric<br>Strength   | 250V AC/1 minute                       |
| Operating Force          | 180±50gf, Brown(N)<br>260±70gf, Red(R) |
| Travel                   | 0.45±0.2mm                             |
| Operating Life           | 500, 000 cycles                        |
| Operating Temp.          | -25°C ~ +70°C                          |
| Storage Temp.            | -30°C ~ +80°C                          |

### **CIRCUIT**



### **PACKAGE**

<Bag>
500 pcs
<Tape & Reel>

TASRA06-(S)(00/08/10/23)-T/R: 700pcs TASRA06-(S)33-T/R: 500pcs

#### **HOW TO ORDER**



### TASRA06-S









P.C.B. LAYOUT