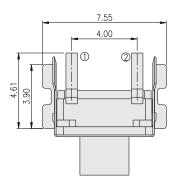

|
|--------------------------|----------------------------------------|
| Contact<br>Resistance    | 100m $Ω$ max.                          |
| Insulation<br>Resistance | $10M\Omega$ min. $500V$ DC             |
| Dielectric<br>Strength   | 250V AC/1 minute                       |
| Operating Force          | 180±50gf, Brown(N)<br>260±70gf, Red(R) |
| Travel                   | 0.45±0.2mm                             |
| Operating Life           | 500, 000 cycles                        |
| Operating Temp.          | -25°C ~ +70°C                          |
| Storage Temp.            | -30°C ~ +80°C                          |

### **CIRCUIT**



### **PACKAGE**

<Bag>
500 pcs
<Tape & Reel>

TASRA06-(S)(00/08/10/23)-T/R: 700pcs TASRA06-(S)33-T/R: 500pcs

### **HOW TO ORDER**



### TASRA06









7

# 6x6 SMT & Side Push Soft Stem









# **FEATURES**

\*Reflow solderable

### **APPLICATION**

- \*Audio, OA equipment
- ★Instrumentation
- ¾ Hair dryers

### **SPECIFICATION**

| Contact Rating           | 50mA, 12V DC                           |
|--------------------------|----------------------------------------|
| Contact<br>Resistance    | 100m $Ω$ max.                          |
| Insulation<br>Resistance | $10M\Omega$ min. $500V$ DC             |
| Dielectric<br>Strength   | 250V AC/1 minute                       |
| Operating Force          | 180±50gf, Brown(N)<br>260±70gf, Red(R) |
| Travel                   | 0.45±0.2mm                             |
| Operating Life           | 500, 000 cycles                        |
| Operating Temp.          | -25°C ~ +70°C