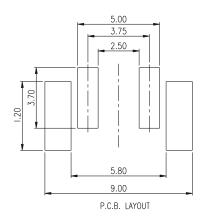

------------------------|----------------------------------------|
| Contact<br>Resistance    | 100m $Ω$ max.                          |
| Insulation<br>Resistance | $10M\Omega$ min. $500V$ DC             |
| Dielectric<br>Strength   | 250V AC/1 minute                       |
| Operating Force          | 180±50gf, Brown(N)<br>260±70gf, Red(R) |
| Travel                   | 0.45±0.2mm                             |
| Operating Life           | 500, 000 cycles                        |
| Operating Temp.          | -25°C ~ +70°C                          |
| Storage Temp.            | -30°C ~ +80°C                          |

### **CIRCUIT**



### **PACKAGE**

<Bag>
500 pcs
<Tape & Reel>

TASRA06-(S)(00/08/10/23)-T/R: 700pcs TASRA06-(S)33-T/R: 500pcs

### **HOW TO ORDER**



### TASRA06









7

# 6x6 SMT & Side Push Soft Stem









# **FEATURES**

\*Reflow solderable

### **APPLICATION**

- \*Audio, OA equipment
- ★Instrumentation
- ¾ Hair dryers

### **SPECIFICATION**

| Contact Rating           | 50mA, 12V DC                           |
|--------------------------|----------------------------------------|
| Contact<br>Resistance    | 100m $Ω$ max.                          |
| Insulation<br>Resistance | $10M\Omega$ min. $500V$ DC             |
| Dielectric<br>Strength   | 250V AC/1 minute                       |
| Operating Force          | 180±50gf, Brown(N)<br>260±70gf, Red(R) |
| Travel                   | 0.45±0.2mm                             |
| Operating Life           | 500, 000 cycles                        |
| Operating Temp.          | -25°C ~ +70°C