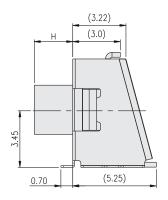

-----------------------|----------------------------------------|
| Contact<br>Resistance    | 100m $Ω$ max.                          |
| Insulation<br>Resistance | $10M\Omega$ min. $500V$ DC             |
| Dielectric<br>Strength   | 250V AC/1 minute                       |
| Operating Force          | 180±50gf, Brown(N)<br>260±70gf, Red(R) |
| Travel                   | 0.45±0.2mm                             |
| Operating Life           | 500, 000 cycles                        |
| Operating Temp.          | -25°C ~ +70°C                          |
| Storage Temp.            | -30°C ~ +80°C                          |

### **CIRCUIT**



### **PACKAGE**

<Bag>
500 pcs
<Tape & Reel>

TASRA06-(S)(00/08/10/23)-T/R: 700pcs TASRA06-(S)33-T/R: 500pcs

#### **HOW TO ORDER**



### TASRA06-S









P.C.B. LAYOUT