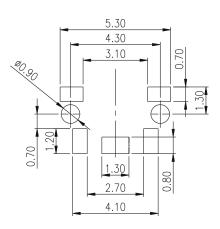

RDER





#### **SPECIFICATION**

| Contact Rating           | 50mA, 12V DC                |
|--------------------------|-----------------------------|
| Contact<br>Resistance    | 100mΩ max.                  |
| Insulation<br>Resistance | $100M\Omega$ min. $100V$ DC |
| Dielectric<br>Strength   | 250V AC/1 minute            |
| Operating Force          | 180±50gf                    |
| Travel                   | 0.20±0.1mm                  |
| Operating Life           | 100,000 cycles              |
| Operating Temp.          | -30°C ~ +80°C               |
| Storage Temp.            | -40°C ~ +90°C               |

#### **<u>CIRCUIT</u>**

| <u>()</u> 2 |  |
|-------------|--|
|             |  |

#### PACKAGE

<Tape & Reel> 3000 pcs

### DISD-TAMTC02



2.00

0.50

3.40

2

(1)



3.50



P.C.B LAYOUT



Gießerallee 21 Tel. +49 (0)2154 - 8125 0 www.nh-technology.de D - 47877 Willich Fax +49 (0)2154 - 8125 22 info@nh-technology.de

All product data is based exclusively on information supplied by our manufacturer. No technical properties are warranted without specific agreement from N&H Technology in writing. Technical properties are subject to change without notice