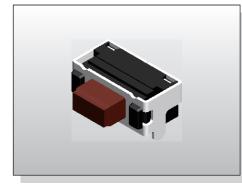

# TACT SWITCH DISD-TAMTC02

1.9x4.5 Side Push Sealed Type

\*Compact-sized 1.9x4.5mm

Digital Camera, MedicalPortable Electronic Device

\*Sealed with dust proof structure

**FEATURES** 

XSide actuated

APPLICATION Smart Phone