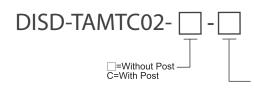

# TACT SWITCH DISD-TAMTC02

1.9x4.5 Side Push Sealed Type

\*Compact-sized 1.9x4.5mm

Digital Camera, MedicalPortable Electronic Device

\*Sealed with dust proof structure

**FEATURES** 

XSide actuated

APPLICATION Smart Phone





## HOW TO ORDER





#### **SPECIFICATION**

| Contact Rating           | 50mA, 12V DC                |
|--------------------------|-----------------------------|
| Contact<br>Resistance    | 100mΩ max.                  |
| Insulation<br>Resistance | $100M\Omega$ min. $100V$ DC |
| Dielectric<br>Strength   | 250V AC/1 minute            |
| Operating Force          | 180±50gf                    |
| Travel                   | 0.20±0.1mm                  |
| Operating Life           | 100,000 cycles              |
| Operating Temp.          | -30°C ~ +80°C               |
| Storage Temp.            | -40°C ~ +90°C               |

#### **<u>CIRCUIT</u>**

| <u>()</u> 2 |  |
|-------------|--|
|             |  |

#### PACKAGE

<Tape & Reel> 3000 pcs

### DISD-TAMTC02



2.00

0.50

3.40

2

(1)



3.50



P.C.