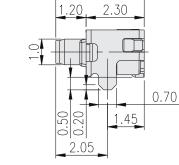

#### **SPECIFICATION**

| Contact Rating           | 50mA, 12V DC                |
|--------------------------|-----------------------------|
| Contact<br>Resistance    | 100mΩ max.                  |
| Insulation<br>Resistance | $100M\Omega$ min. $100V$ DC |
| Dielectric<br>Strength   | 250V AC/1 minute            |
| Operating Force          | 180±50gf                    |
| Travel                   | 0.20±0.1mm                  |
| Operating Life           | 100,000 cycles              |
| Operating Temp.          | -30°C ~ +80°C               |
| Storage Temp.            | -40°C ~ +90°C               |