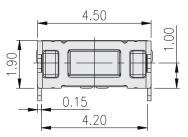

ICATION Smart Phone





## HOW TO ORDER





#### **SPECIFICATION**

| Contact Rating           | 50mA, 12V DC                |
|--------------------------|-----------------------------|
| Contact<br>Resistance    | 100mΩ max.                  |
| Insulation<br>Resistance | $100M\Omega$ min. $100V$ DC |
| Dielectric<br>Strength   | 250V AC/1 minute            |
| Operating Force          | 180±50gf                    |
| Travel                   | 0.20±0.1mm                  |
| Operating Life           | 100,000 cycles              |
| Operating Temp.          | -30°C ~ +80°C               |
| Storage Temp.            | -40°C ~ +90°C               |

#### **<u>CIRCUIT</u>**

| <u>()</u> 2 |  |
|-------------|--|
|             |  |

#### PACKAGE

<Tape & Reel> 3000 pcs

### DISD-TAMTC02



2.00

0.50

3.40

2

(1)



3.50



P.C.B LAYOUT



Gießerallee 21 Tel. +49 (0)2154 - 8125 0 www.nh-technology.de D - 47877 Willich Fax +49 (0)2154 - 8125 22 info@nh-technology.de

All product data is based exclusively on information supplied by our manufacturer. No technical properties are warranted without specific agreement from N&H Technology in writing. Technical properties are subject to change without notice