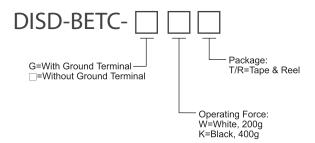

## **FEATURES**

%Sharp Click feeling
%3x2.7x1.0mm Miniature Tact Switch

### **APPLICATION**

\*Automotive 

### **SPECIFICATION**

| Contact Rating           | 50mA, 12V DC               |
|--------------------------|----------------------------|
| Contact<br>Resistance    | 500m $Ω$ max.              |
| Insulation<br>Resistance | 100M $\Omega$ min. 100V DC |
| Dielectric<br>Strength   | 250V AC/1 minute           |
| Operating Force          | 200±50gf/400±80gf          |
| Travel                   | 0.12±0.1mm                 |
| Operating Life           | 200,000 cycles             |
| Operating Temp.          | -40°C ~ +85°C              |
| Storage Temp.            | -40°C ~ +90°C              |

# **HOW TO ORDER**



### **CIRCUIT**



## **PACKAGE**

<Tape & Reel> 8000 pcs









P.C.B. LAYOUT