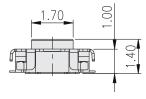

## **FEATURES**

%Sharp Click feeling
%3x2.7x1.0mm Miniature Tact Switch

### **APPLICATION**

\*Automotive 

### **SPECIFICATION**

| Contact Rating           | 50mA, 12V DC               |
|--------------------------|----------------------------|
| Contact<br>Resistance    | 500m $Ω$ max.              |
| Insulation<br>Resistance | 100M $\Omega$ min. 100V DC |
| Dielectric<br>Strength   | 250V AC/1 minute           |
| Operating Force          | 200±50gf/400±80gf          |
| Travel                   | 0.12±0.1mm                 |
| Operating Life           | 200,000 cycles             |
| Operating Temp.          | -40°C ~ +85°C              |
| Storage Temp.            | -40°C ~ +90°C              |

# **HOW TO ORDER**



### **CIRCUIT**



## **PACKAGE**

<Tape & Reel> 8000 pcs









P.C.B. LAYOUT