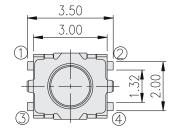

## **FEATURES**

%Sharp Click feeling
%3x2.7x1.0mm Miniature Tact Switch

### **APPLICATION**

\*Automotive 

### **SPECIFICATION**

| Contact Rating           | 50mA, 12V DC               |
|--------------------------|----------------------------|
| Contact<br>Resistance    | 500m $Ω$ max.              |
| Insulation<br>Resistance | 100M $\Omega$ min. 100V DC |
| Dielectric<br>Strength   | 250V AC/1 minute           |
| Operating Force          | 200±50gf/400±80gf          |
| Travel                   | 0.12±0.1mm                 |
| Operating Life           | 200,000 cycles             |
| Operating Temp.          | -40°C ~ +85°C              |
| Storage Temp.            | -40°C ~ +90°C              |

# **HOW TO ORDER**



### **CIRCUIT**



## **PACKAGE**

<Tape & Reel> 8000 pcs









P.C.B. LAYOUT