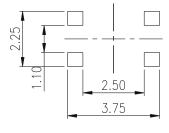

# **FEATURES**

%Sharp Click feeling
%3x2.7x1.0mm Miniature Tact Switch

### **APPLICATION**

\*Automotive 

### **SPECIFICATION**

| Contact Rating           | 50mA, 12V DC               |
|--------------------------|----------------------------|
| Contact<br>Resistance    | 500m $Ω$ max.              |
| Insulation<br>Resistance | 100M $\Omega$ min. 100V DC |
| Dielectric<br>Strength   | 250V AC/1 minute           |
| Operating Force          | 200±50gf/400±80gf          |
| Travel                   | 0.12±0.1mm                 |
| Operating Life           | 200,000 cycles             |
| Operating Temp.          | -40°C ~ +85°C              |
| Storage Temp.            | -40°C ~ +90°C              |

# **HOW TO ORDER**



### **CIRCUIT**



## **PACKAGE**

<Tape & Reel> 8000 pcs









P.C.B. LAYOUT