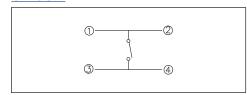

## **FEATURES**

%Sharp Click feeling
%3x2.7x1.0mm Miniature Tact Switch

### **APPLICATION**

\*Automotive 

### **SPECIFICATION**

| Contact Rating           | 50mA, 12V DC               |
|--------------------------|----------------------------|
| Contact<br>Resistance    | 500m $Ω$ max.              |
| Insulation<br>Resistance | 100M $\Omega$ min. 100V DC |
| Dielectric<br>Strength   | 250V AC/1 minute           |
| Operating Force          | 200±50gf/400±80gf          |
| Travel                   | 0.12±0.1mm                 |
| Operating Life           | 200,000 cycles             |
| Operating Temp.          | -40°C ~ +85°C              |
| Storage Temp.            | -40°C ~ +90°C              |

# **HOW TO ORDER**



### **CIRCUIT**



## **PACKAGE**

<Tape & Reel> 8000 pcs









P.C.B. LAYOUT